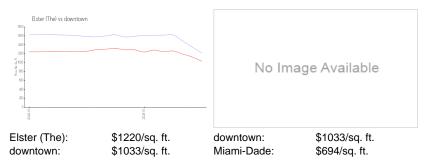

#### **Inventory for Sale**

| Elster (The) | 9% |
|--------------|----|
| downtown     | 9% |
| Miami-Dade   | 3% |

# Avg. Time to Close Over Last 12 Months

| Elster (The) | 81 days |
|--------------|---------|
| downtown     | 97 days |
| Miami-Dade   | 81 days |