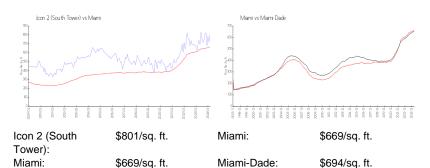

### **Inventory for Sale**

 Icon 2 (South Tower)
 6%

 Miami
 4%

 Miami-Dade
 3%

### Avg. Time to Close Over Last 12 Months

Icon 2 (South Tower)104 daysMiami84 daysMiami-Dade81 days