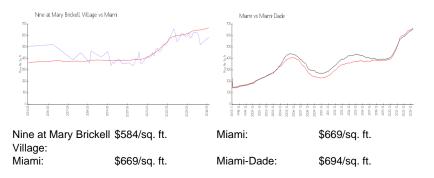

## **Inventory for Sale**

| Nine at Mary Brickell Village | 6% |
|-------------------------------|----|
| Miami                         | 4% |
| Miami-Dade                    | 3% |

#### Avg. Time to Close Over Last 12 Months

| Nine at Mary Brickell Village | 109 days |
|-------------------------------|----------|
| Miami                         | 84 days  |
| Miami-Dade                    | 81 days  |