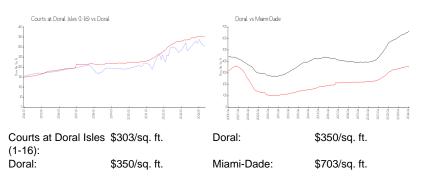

#### **Inventory for Sale**

| Courts at Doral Isles (1-16) | 2% |
|------------------------------|----|
| Doral                        | 2% |
| Miami-Dade                   | 3% |

# Avg. Time to Close Over Last 12 Months

| Courts at Doral Isles (1-16) | 44 days |
|------------------------------|---------|
| Doral                        | 49 days |

Miami-Dade