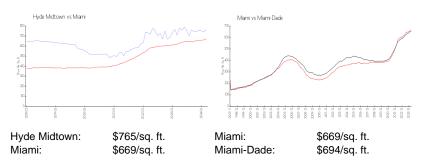

#### **Inventory for Sale**

| Hyde Midtown | 7% |
|--------------|----|
| Miami        | 4% |
| Miami-Dade   | 3% |

## Avg. Time to Close Over Last 12 Months

| Hyde Midtown | 113 days |
|--------------|----------|
| Miami        | 84 days  |
| Miami-Dade   | 81 days  |