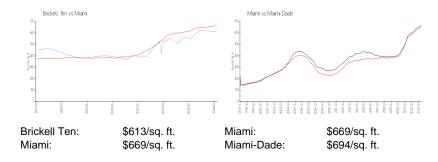

## **Inventory for Sale**

Brickell Ten 5% Miami 4% Miami-Dade 3%

### Avg. Time to Close Over Last 12 Months

Brickell Ten 124 days Miami 84 days Miami-Dade 81 days