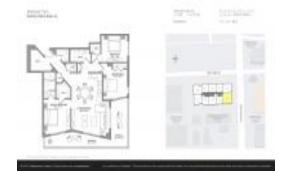

## Unit 1103 - Brickell Ten

1103 - 1010 SW 2 Ave, Miami, FL, Miami-Dade 33130

#### **Unit Information**

 MLS Number:
 A11526735

 Status:
 Active

 Size:
 1,273 Sq ft.

Bedrooms: 3
Full Bathrooms: 2
Half Bathrooms: 1

Parking Spaces:

View:

 Rental Price:
 \$5,500