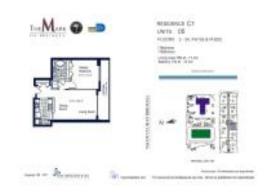

# Unit 805 - Mark

805 - 1155 Brickell Bay Dr, Miami, FL, Miami-Dade 33131

#### **Unit Information**

 MLS Number:
 A11526787

 Status:
 Active

 Size:
 760 Sq ft.

 Bedrooms:
 1

Full Bathrooms:

Half Bathrooms:

Parking Spaces: 1 Space, Guest Parking, Valet Parking

 View:
 Ocean View

 Rental Price:
 \$3,400

 List PPSF:
 \$4

 Valuated Price:
 \$466,000

 Valuated PPSF:
 \$613

The above valuated price is a baseline figure that does not take into account any specific renovation, upgrade, split, merge, or deterioration of the unit.