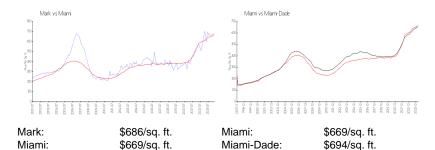

## **Inventory for Sale**

 Mark
 8%

 Miami
 4%

 Miami-Dade
 3%

## Avg. Time to Close Over Last 12 Months

Mark 79 days Miami 84 days Miami-Dade 81 days