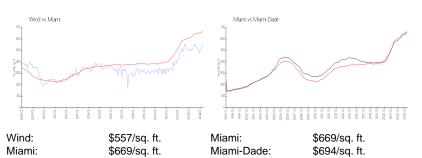

## **Market Information**

#### **Inventory for Sale**

| Wind       | 4% |
|------------|----|
| Miami      | 4% |
| Miami-Dade | 3% |