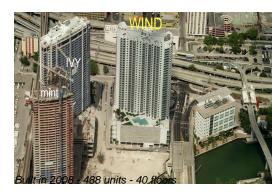

# Unit 1709 - Wind

1709 - 350 S Miami Av, Miami, FL, Miami-Dade 33130

#### **Building Information**

| Number of units:                         | 488 |
|------------------------------------------|-----|
| Number of active listings for rent:      | 28  |
| Number of active listings for sale:      | 18  |
| Building inventory for sale:             | 3%  |
| Number of sales over the last 12 months: | 18  |
| Number of sales over the last 6 months:  | 5   |
| Number of sales over the last 3 months:  | 2   |