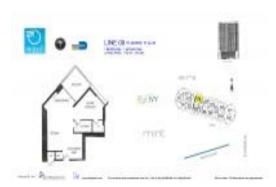

# Unit 1709 - Wind

1709 - 350 S Miami Av, Miami, FL, Miami-Dade 33130

## **Unit Information**

| MLS Number:<br>Status:<br>Size:<br>Bedrooms:<br>Full Bathrooms:<br>Half Bathrooms:<br>Parking Spaces:<br>View: | A11526802<br>Active<br>740 Sq ft.<br>1 |
|----------------------------------------------------------------------------------------------------------------|----------------------------------------|
| Rental Price:                                                                                                  | \$3,050                                |
| List PPSF:                                                                                                     | \$4                                    |
| Valuated Price:                                                                                                | \$363,000                              |
| Valuated PPSF:                                                                                                 | \$491                                  |