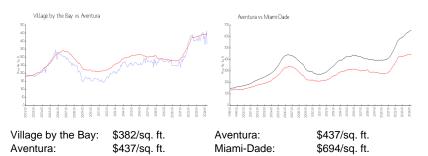

### **Market Information**

#### **Inventory for Sale**

| Village by the Bay | 4% |
|--------------------|----|
| Aventura           | 5% |
| Miami-Dade         | 3% |