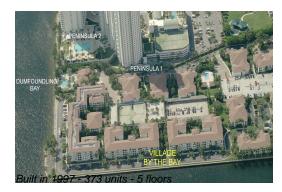

# **Building Information**

| Number of units:                         | 373 |
|------------------------------------------|-----|
| Number of active listings for rent:      | 20  |
| Number of active listings for sale:      | 16  |
| Building inventory for sale:             | 4%  |
| Number of sales over the last 12 months: | 17  |
| Number of sales over the last 6 months:  | 8   |
| Number of sales over the last 3 months:  | 3   |
|                                          |     |

# **Building Association Information**

Village by The Bay Condo Association (305) 935-4472