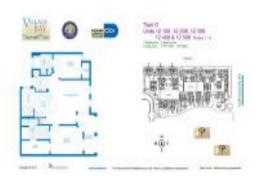

# Unit 12508 - Village by the Bay

12508 - 3255 NE 184 St, Aventura, FL, Miami-Dade 33160

# **Unit Information**

| MLS Number:<br>Status:<br>Size:<br>Bedrooms:<br>Full Bathrooms:<br>Half Bathrooms: | A11526816<br>Active<br>1,077 Sq ft.<br>2<br>2 |
|------------------------------------------------------------------------------------|-----------------------------------------------|
| Parking Spaces:                                                                    | 1 Space,Assigned Parking,Covered<br>Parking   |
| View:<br>Rental Price:<br>List PPSF:<br>Valuated Price:<br>Valuated PPSF:          | Bay<br>\$4,800<br>\$4<br>\$520,000<br>\$483   |