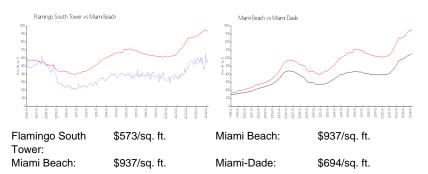

## **Market Information**

### **Inventory for Sale**

| Flamingo South Tower | 3% |
|----------------------|----|
| Miami Beach          | 4% |
| Miami-Dade           | 3% |

## Avg. Time to Close Over Last 12 Months

| Flamingo South Tower | 144 days |
|----------------------|----------|
| Miami Beach          | 97 days  |
| Miami-Dade           | 81 days  |