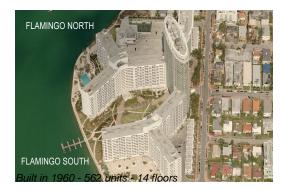

# Unit 838S - Flamingo South Tower

838S - 1500 Bay Rd, Miami Beach, FL, Miami-Dade 33139

### **Building Information**

| Number of units:                         | 562 |
|------------------------------------------|-----|
| Number of active listings for rent:      | 115 |
| Number of active listings for sale:      | 18  |
| Building inventory for sale:             | 3%  |
| Number of sales over the last 12 months: | 20  |
| Number of sales over the last 6 months:  | 11  |
| Number of sales over the last 3 months:  | 9   |

## **Building Association Information**

Flamingo South Beach 1500 Bay Rd, Miami Beach, FL 33139 (305) 532 7583