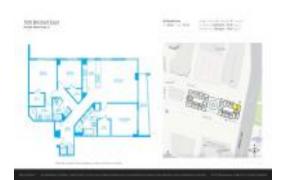

## Unit 1901 - 500 Brickell East Tower

1901 - 500 Brickell Av, Miami, FL, Miami-Dade 33131

#### **Unit Information**

MLS Number: A11527095
Status: Active
Size: 1,494 Sq ft.

Bedrooms: 3 Full Bathrooms: 3

Half Bathrooms: Parking Spaces:

 View:
 \$999,000

 List Price:
 \$999,000

 List PPSF:
 \$669

 Valuated Price:
 \$895,000