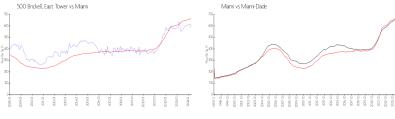

#### **Market Information**

500 Brickell East \$588/sq. ft. Miami: \$669/sq. ft. Tower:

Miami: \$669/sq. ft. Miami-Dade: \$694/sq. ft.