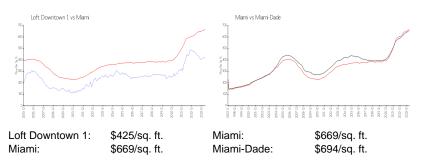

#### **Inventory for Sale**

| Loft Downtown 1 | 4% |
|-----------------|----|
| Miami           | 4% |
| Miami-Dade      | 3% |

## Avg. Time to Close Over Last 12 Months

| Loft Downtown 1 | 52 days |
|-----------------|---------|
| Miami           | 84 days |
| Miami-Dade      | 81 days |