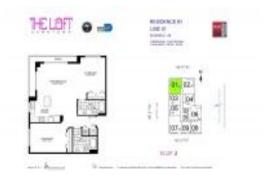

# Unit 1401 - Loft Downtown 1

1401 - 234 NE 3 St, Miami, FL, Miami-Dade 33132

## **Unit Information**

| MLS Number:<br>Status:<br>Size:<br>Bedrooms:<br>Full Bathrooms:<br>Half Bathrooms: | A11527153<br>Active<br>1,056 Sq ft.<br>2<br>2 |
|------------------------------------------------------------------------------------|-----------------------------------------------|
| Parking Spaces:                                                                    | 1 Space                                       |
| View:                                                                              | Other View                                    |
| Rental Price:                                                                      | \$3,000                                       |
| List PPSF:                                                                         | \$3                                           |
| Valuated Price:                                                                    | \$430,000                                     |
| Valuated PPSF:                                                                     | \$407                                         |