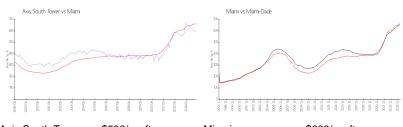

#### **Market Information**

 Axis South Tower:
 \$590/sq. ft.
 Miami:
 \$669/sq. ft.

 Miami:
 \$669/sq. ft.
 Miami-Dade:
 \$694/sq. ft.