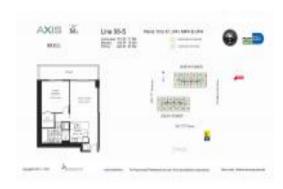

# Unit 3108-S - Axis South Tower

3108-S - 79 SW 12 St, Miami, FL, Miami-Dade 33131

#### **Unit Information**

View:

MLS Number: A11527214

Status: Active Under Contract

Size: 707 Sq ft.

Bedrooms: Full Bathrooms:

Half Bathrooms:

Parking Spaces: 1 Space, Assigned Parking, Covered

Parking Other View \$2,800

 Rental Price:
 \$2,800

 List PPSF:
 \$4

 Valuated Price:
 \$428,000

 Valuated PPSF:
 \$605

The above valuated price is a baseline figure that does not take into account any specific renovation, upgrade, split, merge, or deterioration of the unit.