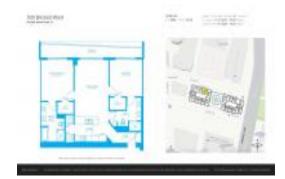

# Unit 2005 - 500 Brickell West Tower

2005 - 55 SE 6 St, Miami, FL, Miami-Dade 33131

#### **Unit Information**

 MLS Number:
 A11527314

 Status:
 Active

 Size:
 1,111 Sq ft.

Bedrooms: 2
Full Bathrooms: 2
Half Bathrooms:

Parking Spaces: 1 Space
View: Other View
Rental Price: \$4,100
List PPSF: \$4
Valuated Price: \$546,000
Valuated PPSF: \$491