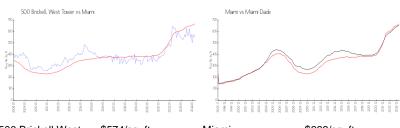

# **Market Information**

500 Brickell West \$574/sq. ft. Miami: \$669/sq. ft.

Tower:

Miami: \$669/sq. ft. Miami-Dade: \$694/sq. ft.