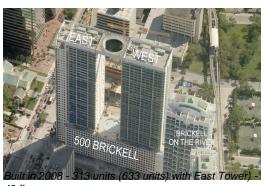

# **Building Information**

Number of units:313Number of active listings for rent:22Number of active listings for sale:11Building inventory for sale:3%Number of sales over the last 12 months:23Number of sales over the last 6 months:12Number of sales over the last 3 months:5