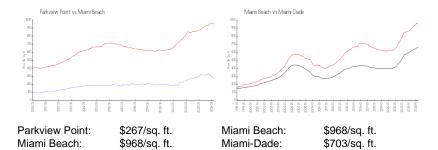

### **Market Information**

## **Inventory for Sale**

Parkview Point 3%

Miami Beach 4% Miami-Dade 3%

# Avg. Time to Close Over Last 12 Months

Parkview Point 122 days Miami Beach 97 days Miami-Dade 81 days