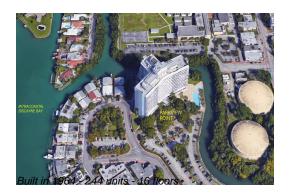

# **Unit 1B - Parkview Point**

1B - 7441 Wayne Ave, Miami Beach, FL, Miami-Dade 32141

## **Building Information**

Number of units: 244
Number of active listings for rent: 0
Number of active listings for sale: 7
Building inventory for sale: 2%
Number of sales over the last 12 months: 9
Number of sales over the last 6 months: 4
Number of sales over the last 3 months: 0