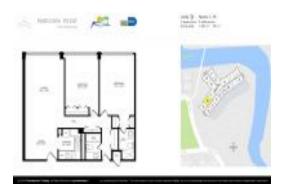

#### **Unit Information**

 MLS Number:
 A11527406

 Status:
 Active

 Size:
 1,020 Sq ft.

Bedrooms: 2 Full Bathrooms: 2

Half Bathrooms:

Parking Spaces: 1 Space, Assigned Parking, Guest Parking

View: List Price: \$289,900