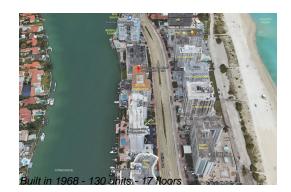

# Unit 10F - Royal Embassy

10F - 5760 Collins Ave, Miami Beach, FL, Miami-Dade 33140

# **Building Information**

|                                          | 400 |
|------------------------------------------|-----|
| Number of units:                         | 130 |
| Number of active listings for rent:      |     |
| Number of active listings for sale:      | 5   |
| Building inventory for sale:             | 3%  |
| Number of sales over the last 12 months: | 0   |
| Number of sales over the last 6 months:  | 0   |
| Number of sales over the last 3 months:  | 0   |
|                                          |     |