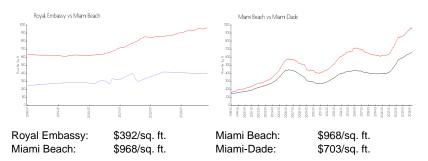

# **Market Information**

### **Inventory for Sale**

| Royal Embassy | 4% |
|---------------|----|
| Miami Beach   | 4% |
| Miami-Dade    | 3% |

# Avg. Time to Close Over Last 12 Months

| Royal Embassy | n/a     |
|---------------|---------|
| Miami Beach   | 97 days |
| Miami-Dade    | 81 days |