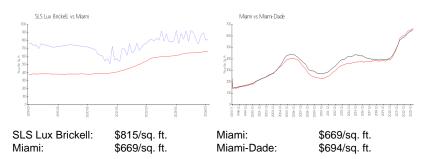

#### **Market Information**

| SLS Lux Brickell | 10% |
|------------------|-----|
| Miami            | 4%  |
| Miami-Dade       | 3%  |

# Avg. Time to Close Over Last 12 Months

| SLS Lux Brickell | 116 days |
|------------------|----------|
| Miami            | 84 days  |
| Miami-Dade       | 81 days  |