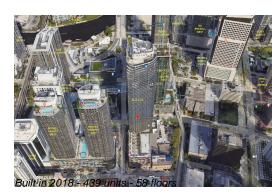

# Unit 5209 - SLS Lux Brickell

5209 - 801 S Miami Ave, Miami, FL, Miami-Dade 33130

#### **Building Information**

| Number of units:                         | 439 |
|------------------------------------------|-----|
| Number of active listings for rent:      | 0   |
| Number of active listings for sale:      | 46  |
| Building inventory for sale:             | 10% |
| Number of sales over the last 12 months: | 30  |
| Number of sales over the last 6 months:  | 9   |
| Number of sales over the last 3 months:  | 5   |