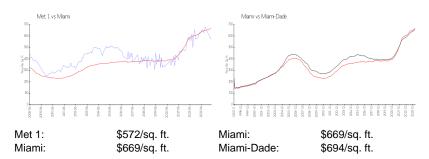

#### **Market Information**

## **Inventory for Sale**

Met 1 7% Miami 4% Miami-Dade 3%

# Avg. Time to Close Over Last 12 Months

Met 1 54 days 84 days Miami Miami-Dade 81 days