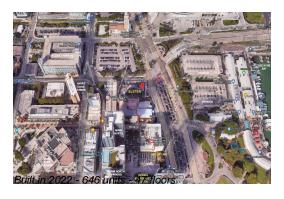

### **Building Information**

Number of units: 646 Number of active listings for rent: Number of active listings for sale: 60 Building inventory for sale: 9% Number of sales over the last 12 months: Number of sales over the last 6 months: Number of sales over the last 3 months: