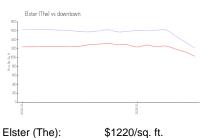

## **Market Information**

downtown: \$1033/sq. ft. downtown: \$1033/sq. ft. Miami-Dade: \$694/sq. ft.

No Image Available