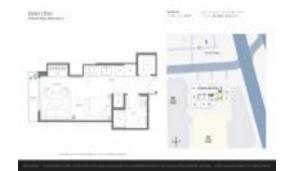

# Unit 1412 - Elster (The)

1412 - 398 NE 5 St, downtown, FL, Miami-Dade 33132

#### **Unit Information**

MLS Number: A11527770 Status: Active Size: 341 Sq ft.

Bedrooms:

Full Bathrooms:

Half Bathrooms:

Parking Spaces: 1 Space, Valet Parking

Bay, Intracoastal View, Ocean View View:

Rental Price: \$3,500 List PPSF: \$10 Valuated Price: \$347,000 Valuated PPSF: \$1,018