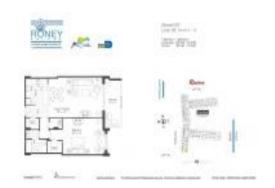

# **Unit 338 - Roney Palace**

338 - 2301 Collins Av, Miami Beach, FL, Miami-Dade 33139

#### **Unit Information**

 MLS Number:
 A11527852

 Status:
 Active

 Size:
 900 Sq ft.

 Bedrooms:
 2

 Full Bathrooms:
 2

Half Bathrooms:

Parking Spaces: 1 Space,Covered Parking,Valet Parking
View: Ocean View,Direct Ocean,Water View