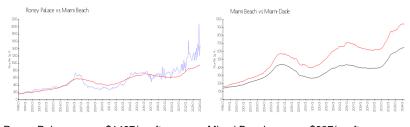

#### **Market Information**

Roney Palace: \$1497/sq. ft. Miami Beach: \$937/sq. ft. Miami Beach: \$937/sq. ft. Miami-Dade: \$695/sq. ft.