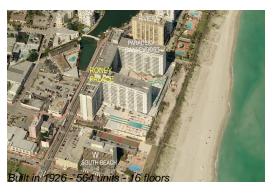

# **Unit 338 - Roney Palace**

338 - 2301 Collins Av, Miami Beach, FL, Miami-Dade 33139

### **Building Information**

Number of units: 564
Number of active listings for rent: 54
Number of active listings for sale: 29
Building inventory for sale: 5%
Number of sales over the last 12 months: 17
Number of sales over the last 6 months: 4
Number of sales over the last 3 months: 3