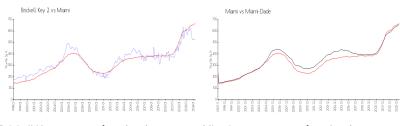

### **Market Information**

Brickell Key 2: \$524/sq. ft. Miami: \$669/sq. ft. Miami: \$669/sq. ft. Miami-Dade: \$694/sq. ft.