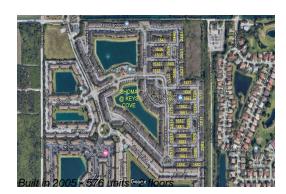

#### **Building Information**

| Number of units:                         | 576 |
|------------------------------------------|-----|
| Number of active listings for rent:      | 0   |
| Number of active listings for sale:      | 16  |
| Building inventory for sale:             | 2%  |
| Number of sales over the last 12 months: | 21  |
| Number of sales over the last 6 months:  | 13  |
| Number of sales over the last 3 months:  | 10  |