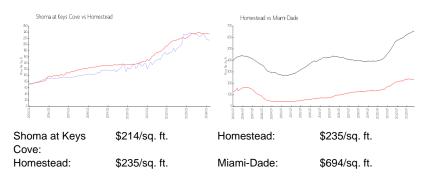

### **Market Information**

Shoma at Keys Cove

3%

| Homestead  | 2% |
|------------|----|
| Miami-Dade | 3% |