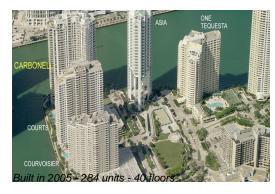

# **Building Information**

Number of units: 284
Number of active listings for rent: 11
Number of active listings for sale: 17
Building inventory for sale: 5%
Number of sales over the last 12 months: 13
Number of sales over the last 6 months: 5
Number of sales over the last 3 months: 4

#### **Building Association Information**

Carbonell Condominium Association (305) 371-4242

http://carbonellcondo.net