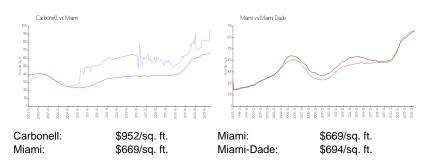

### **Market Information**

# **Inventory for Sale**

 Carbonell
 6%

 Miami
 4%

 Miami-Dade
 3%

#### Avg. Time to Close Over Last 12 Months

Carbonell 92 days Miami 84 days Miami-Dade 81 days