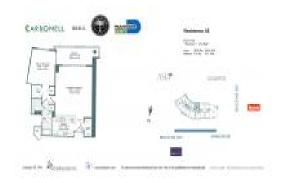

# Unit 1402 - Carbonell

1402 - 901 Brickell Key Blvd, Miami, FL, Miami-Dade 33131

#### **Unit Information**

 MLS Number:
 A11528048

 Status:
 Active

 Size:
 1,076 Sq ft.

Bedrooms: 1
Full Bathrooms: 1
Half Bathrooms: 1

Parking Spaces: 1 Space

View:

 Rental Price:
 \$3,950

 List PPSF:
 \$4

 Valuated Price:
 \$764,000

 Valuated PPSF:
 \$710

The above valuated price is a baseline figure that does not take into account any specific renovation, upgrade, split, merge, or deterioration of the unit.