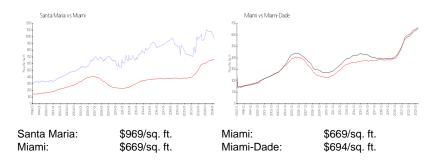

## **Inventory for Sale**

 Santa Maria
 2%

 Miami
 4%

 Miami-Dade
 3%

## Avg. Time to Close Over Last 12 Months

Santa Maria 110 days Miami 84 days Miami-Dade 81 days