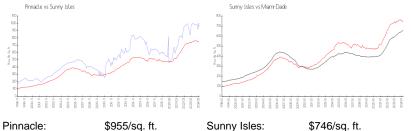

#### **Market Information**

| Pinnacie.    | aaoo/sq. ii.  | Sunny Isles. | \$746/SQ. II. |
|--------------|---------------|--------------|---------------|
| Sunny Isles: | \$746/sq. ft. | Miami-Dade:  | \$694/sq. ft. |