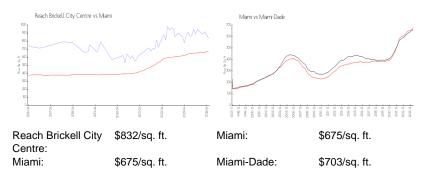

#### **Market Information**

| Reach Brickell City Centre | 8% |
|----------------------------|----|
| Miami                      | 4% |
| Miami-Dade                 | 3% |