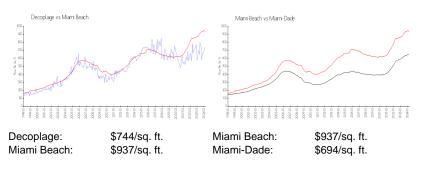

# **Market Information**

#### **Inventory for Sale**

| Decoplage   | 7% |
|-------------|----|
| Miami Beach | 4% |
| Miami-Dade  | 3% |

#### Avg. Time to Close Over Last 12 Months

| Decoplage   | 130 days |
|-------------|----------|
| Miami Beach | 97 days  |
| Miami-Dade  | 81 days  |