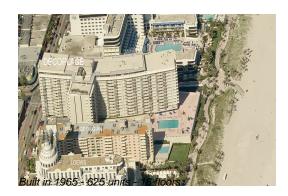

# Unit 412 - Decoplage

412 - 100 Lincoln Rd, Miami Beach, FL, Miami-Dade 33139

#### **Building Information**

| Number of units:                         | 625 |
|------------------------------------------|-----|
| Number of active listings for rent:      | 129 |
| Number of active listings for sale:      | 43  |
| Building inventory for sale:             | 6%  |
| Number of sales over the last 12 months: | 21  |
| Number of sales over the last 6 months:  | 5   |
| Number of sales over the last 3 months:  | 3   |