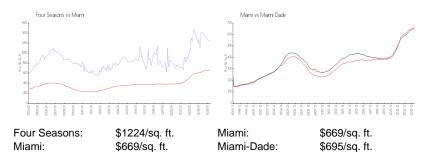

### **Market Information**

| Four Seasons | 6% |
|--------------|----|
| Miami        | 4% |
| Miami-Dade   | 3% |