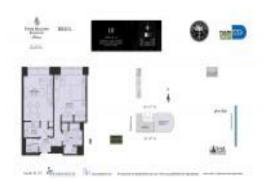

# **Unit Information**

| MLS Number:<br>Status:<br>Size:<br>Bedrooms:<br>Full Bathrooms:  | A11528316<br>Active<br>983 Sq ft.<br>1      |
|------------------------------------------------------------------|---------------------------------------------|
| Half Bathrooms:<br>Parking Spaces:<br>View:                      | 1<br>1 Space,Assigned Parking,Valet Parking |
| Rental Price:<br>List PPSF:<br>Valuated Price:<br>Valuated PPSF: | \$6,950<br>\$7<br>\$717,000<br>\$729        |