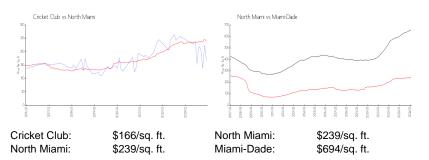

#### **Market Information**

| Cricket Club | 19% |
|--------------|-----|
| North Miami  | 5%  |
| Miami-Dade   | 3%  |