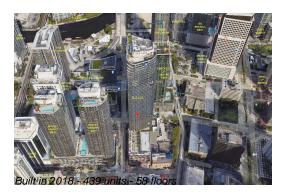

## **Building Information**

Number of units: 439
Number of active listings for rent: 0
Number of active listings for sale: 47
Building inventory for sale: 10%
Number of sales over the last 12 months: 28
Number of sales over the last 6 months: 9
Number of sales over the last 3 months: 5

## **Building Association Information**

SLS Lux Brickell

Address: 805 S Miami Ave, Miami, FL 33130 Phone: +1 305-859-0202