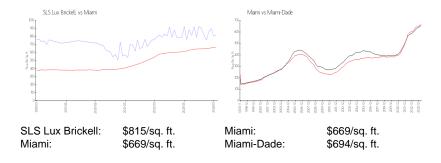

## **Inventory for Sale**

SLS Lux Brickell 11% Miami 4% Miami-Dade 3%

## Avg. Time to Close Over Last 12 Months

SLS Lux Brickell 116 days Miami 84 days Miami-Dade 81 days