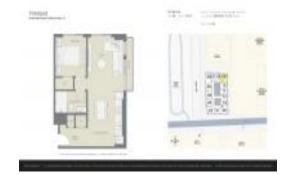

# Unit 3109 - Yotelpad

3109 - 227 NE 2 St, downtown, FL, Miami-Dade 33132

#### **Unit Information**

 MLS Number:
 A11528691

 Status:
 Active

 Size:
 549 Sq ft.

 Bedrooms:
 1

Full Bathrooms: Half Bathrooms:

Parking Spaces: 1 Space

 View:
 \$595,000