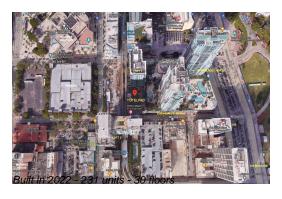

## **Building Information**

Number of units: 231
Number of active listings for rent: 0
Number of active listings for sale: 30
Building inventory for sale: 12%
Number of sales over the last 12 months: 17
Number of sales over the last 6 months: 7
Number of sales over the last 3 months: 4

### **Building Association Information**

YOTELPAD Miami Address: 227 NE 2nd St, Miami, FL 33132 Phone: +1 786-785-5700