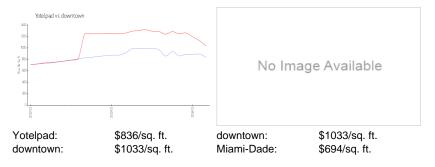

#### **Inventory for Sale**

| Yotelpad   | 13% |
|------------|-----|
| downtown   | 9%  |
| Miami-Dade | 3%  |