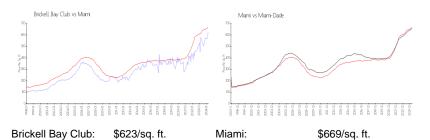

#### **Market Information**

Miami-Dade:

\$694/sq. ft.

## **Inventory for Sale**

Miami:

Brickell Bay Club 2% Miami 4% Miami-Dade 3%

#### Avg. Time to Close Over Last 12 Months

\$669/sq. ft.

Brickell Bay Club 43 days Miami 84 days Miami-Dade 81 days