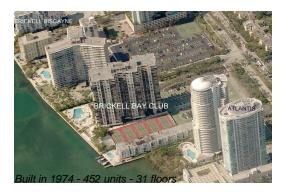

### **Building Information**

Number of units: 439
Number of active listings for rent: 9
Number of active listings for sale: 9
Building inventory for sale: 2%
Number of sales over the last 12 months: 11
Number of sales over the last 6 months: 3
Number of sales over the last 3 months: 0

### **Building Association Information**

Brickell Bay Club Condominium Association Inc (305) 856-2255