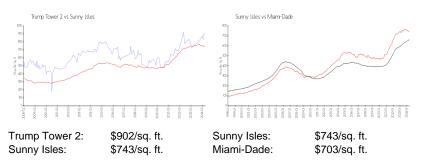

#### **Inventory for Sale**

| Trump Tower 2 | 3% |
|---------------|----|
| Sunny Isles   | 5% |
| Miami-Dade    | 3% |

#### Avg. Time to Close Over Last 12 Months

| Trump Tower 2 | 131 days |
|---------------|----------|
| Sunny Isles   | 115 days |
| Miami-Dade    | 81 days  |

Dere Tree 1