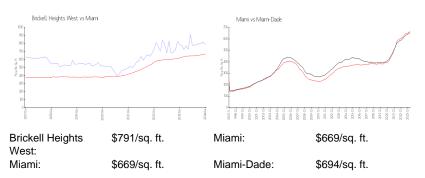

## **Inventory for Sale**

| Brickell Heights West | 4% |
|-----------------------|----|
| Miami                 | 4% |
| Miami-Dade            | 3% |

#### Avg. Time to Close Over Last 12 Months

| Brickell Heights West | 164 days |
|-----------------------|----------|
| Miami                 | 84 days  |
| Miami-Dade            | 81 days  |