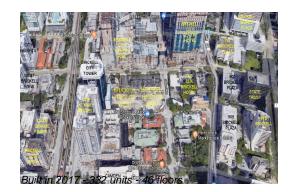

## **Building Information**

| Number of units:                         | 332 |
|------------------------------------------|-----|
| Number of active listings for rent:      | 0   |
| Number of active listings for sale:      | 13  |
| Building inventory for sale:             | 3%  |
| Number of sales over the last 12 months: | 19  |
| Number of sales over the last 6 months:  | 7   |
| Number of sales over the last 3 months:  | 2   |
|                                          |     |

## **Building Association Information**

Brickell Heights Condominium Association Address: 55 SW 9th St, Miami, FL 33130, Phone: +1 786-374-2088