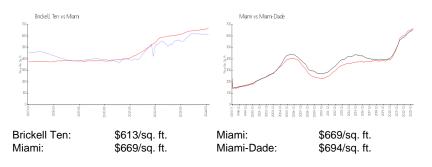

## **Market Information**

#### **Inventory for Sale**

| Brickell Ten | 5% |
|--------------|----|
| Miami        | 4% |
| Miami-Dade   | 3% |

## Avg. Time to Close Over Last 12 Months

| Brickell Ten | 124 days |
|--------------|----------|
| Miami        | 84 days  |
| Miami-Dade   | 81 days  |