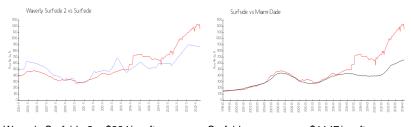

#### **Market Information**

Waverly Surfside 2: \$864/sq. ft. Surfside: \$1147/sq. ft. Surfside: \$1147/sq. ft. Miami-Dade: \$694/sq. ft.