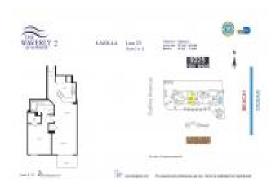

# Unit 723 - Waverly Surfside 2

723 - 9201 Collins Av, Surfside, FL, Miami-Dade 33154

#### **Unit Information**

 MLS Number:
 A11528913

 Status:
 Active

 Size:
 727 Sq ft.

 Bedrooms:
 1

Full Bathrooms: Half Bathrooms:

Parking Spaces: 1 Space, Assigned Parking, Covered

Parking, Parking Garage, Street Parking

View: Intracoastal View, Ocean View

 Rental Price:
 \$4,500

 List PPSF:
 \$6

 Valuated Price:
 \$595,000

 Valuated PPSF:
 \$818

The above valuated price is a baseline figure that does not take into account any specific renovation, upgrade, split, merge, or deterioration of the unit.