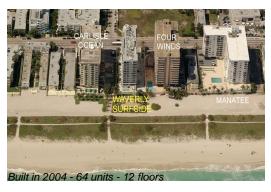

### **Building Information**

Number of units: 64
Number of active listings for rent: 6
Number of active listings for sale: 7
Building inventory for sale: 10%
Number of sales over the last 12 months: 1
Number of sales over the last 6 months: 1
Number of sales over the last 3 months: 0