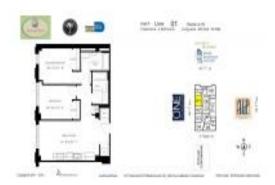

# Unit 501 - Flagler First

501 - 101 E Flagler St, Miami, FL, Miami-Dade 33131

### **Unit Information**

| MLS Number:<br>Status:<br>Size:<br>Bedrooms:<br>Full Bathrooms:<br>Half Bathrooms:<br>Parking Spaces:<br>View: | A11528938<br>Rented<br>850 Sq ft.<br>2<br>2 |
|----------------------------------------------------------------------------------------------------------------|---------------------------------------------|
| Rental Price:                                                                                                  | \$2,750                                     |
| List PPSF:                                                                                                     | \$3                                         |
| Valuated Price:                                                                                                | \$377,000                                   |
| Valuated PPSF:                                                                                                 | \$444                                       |