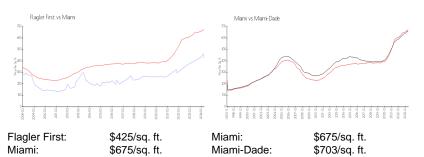

| \$444                                       |

The above valuated price is a baseline figure that does not take into account any specific renovation, upgrade, split, merge, or deterioration of the unit.

#### **Building Information**

| Number of units:                         | 91 |
|------------------------------------------|----|
| Number of active listings for rent:      | 7  |
| Number of active listings for sale:      | 4  |
| Building inventory for sale:             | 4% |
| Number of sales over the last 12 months: | 6  |
| Number of sales over the last 6 months:  | 4  |
| Number of sales over the last 3 months:  | 2  |

#### **Building Association Information**

Flagler First Condominiums Inc (305) 579-0029

### **Market Information**



# Inventory for Sale

| Flagler First49Miami49Miami-Dade39 | 6 |
|------------------------------------|---|
|------------------------------------|---|

### Avg. Time to Close Over Last 12 Months

| Flagler First | 40 days |
|---------------|---------|
| Miami         | 83 days |
| Miami-Dade    | 81 days |