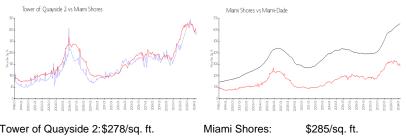

#### **Market Information**

| Tower of Quayside | 2:\$278/sq. π. | Mami Shores: | \$285/sq. π.  |
|-------------------|----------------|--------------|---------------|
| Miami Shores:     | \$285/sq. ft.  | Miami-Dade:  | \$694/sq. ft. |