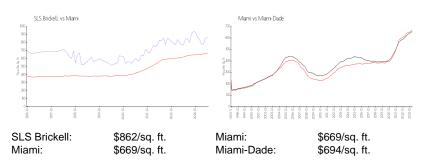

ic renovation, upgrade, split, merge, or deterioration of the unit.

### **Building Information**

| 453 |
|-----|
| 0   |
| 36  |
| 7%  |
| 33  |
| 16  |
| 10  |
|     |

#### **Building Association Information**

SLS Brickell Hotel & Residence Address: 1300 S Miami Ave, Miami, FL 33130 Phone: +1 305-239-1300

#### **Recent Sales**

| Unit # | Size        | Closing Date | Sale Price  | PPSF  |
|--------|-------------|--------------|-------------|-------|
| 2703   | 880 sq ft   | May 2024     | \$640,000   | \$727 |
| 2004   | 699 sq ft   | Apr 2024     | \$565,000   | \$808 |
| 4502   | 1,088 sq ft | Apr 2024     | \$970,000   | \$892 |
| 4105   | 1,505 sq ft | Mar 2024     | \$1,375,000 | \$914 |
| 1508   | 649 sq ft   | Mar 2024     | \$535,000   | \$824 |

#### **Market Information**



#### **Inventory for Sale**

| SLS Brickell | 8% |
|--------------|----|
| Miami        | 4% |
| Miami-Dade   | 3% |





## Avg. Time to Close Over Last 12 Months

| SLS Brickell | 73 days |
|--------------|---------|
| Miami        | 84 days |
| Miami-Dade   | 81 days |