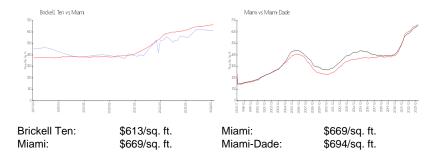

r of units: 155
Number of active listings for rent: 0
Number of active listings for sale: 8
Building inventory for sale: 5%
Number of sales over the last 12 months: 9
Number of sales over the last 6 months: 3
Number of sales over the last 3 months: 2

#### **Recent Sales**

| Unit#   | Size        | Closing Date | Sale Price | PPSF  |
|---------|-------------|--------------|------------|-------|
| Offit # | Size        | Closing Date |            | FFSF  |
| 1709    | 1,037 sq ft | May 2024     | \$574,000  | \$554 |
| 505     | 1,420 sq ft | Apr 2024     | \$990,000  | \$697 |
| 1203    | 1,273 sq ft | Nov 2023     | \$755,000  | \$593 |
| 1907    | 722 sq ft   | Nov 2023     | \$415,000  | \$575 |
| 1810    | 648 sq ft   | Aug 2023     | \$420,000  | \$648 |

### **Market Information**



## **Inventory for Sale**

Brickell Ten 5% Miami 4% Miami-Dade 3%

## Avg. Time to Close Over Last 12 Months

Brickell Ten 124 days Miami 84 days Miami-Dade 81 days