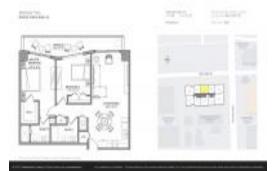

#### **Unit Information**

MLS Number: A11529176

Status: Active Under Contract

Size: 940 Sq ft.

Bedrooms: 2 Full Bathrooms: 2

Half Bathrooms:

Parking Spaces: 1 Space, Covered Parking

 View:
 \$564,000