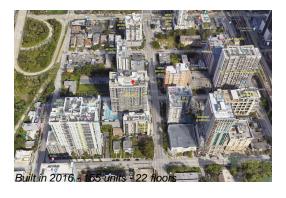

## **Building Information**

Valuated PPSF:

Number of units: 155
Number of active listings for rent: 0
Number of active listings for sale: 8
Building inventory for sale: 5%
Number of sales over the last 12 months: 9
Number of sales over the last 6 months: 3
Number of sales over the last 3 months: 2