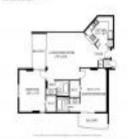

#### **Unit Information**

| MLS Number:<br>Status:<br>Size:<br>Bedrooms:<br>Full Bathrooms:<br>Half Bathrooms: | A11529329<br>Active<br>1,060 Sq ft.<br>2<br>2 |
|------------------------------------------------------------------------------------|-----------------------------------------------|
| Parking Spaces:                                                                    | 1 Space,Covered Parking,Valet Parking         |
| View:                                                                              | Bay,Water View                                |
| Rental Price:                                                                      | \$7,900                                       |
| List PPSF:                                                                         | \$7                                           |
| Valuated Price:                                                                    | \$1,179,000                                   |
| Valuated PPSF:                                                                     | \$1,112                                       |