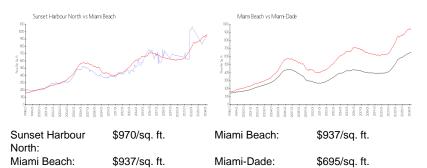

## **Market Information**

| Inventory | y for | Sale |
|-----------|-------|------|
|-----------|-------|------|

| Sunset Harbour North | 2% |
|----------------------|----|
| Miami Beach          | 4% |
| Miami-Dade           | 3% |

## Avg. Time to Close Over Last 12 Months

| Sunset Harbour North | 77 days |
|----------------------|---------|
| Miami Beach          | 97 days |
| Miami-Dade           | 81 days |

South States Intelligence