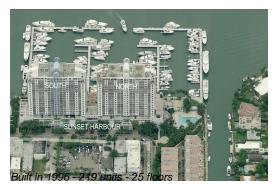

# Unit 2314 - Sunset Harbour North

2314 - 1900 Sunset Harbour Dr, Miami Beach, FL, Miami-Dade 33139

#### **Building Information**

| Number of units:                         | 219 |
|------------------------------------------|-----|
| Number of active listings for rent:      | 0   |
| Number of active listings for sale:      | 5   |
| Building inventory for sale:             | 2%  |
| Number of sales over the last 12 months: | 5   |
| Number of sales over the last 6 months:  | 1   |
| Number of sales over the last 3 months:  | 1   |