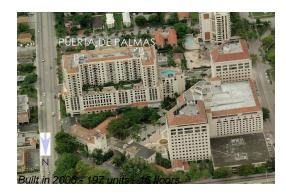

# Unit 1402 - Puerta de Palmas

1402 - 888 Douglas Rd, Coral Gables, FL, Miami-Dade 33134

## **Building Information**

Number of units: 197 Number of active listings for rent: 2 Number of active listings for sale: 9 Building inventory for sale: 4% Number of sales over the last 12 months: 15 Number of sales over the last 6 months: Number of sales over the last 3 months: