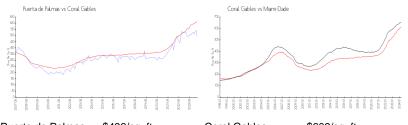

#### **Market Information**

Puerta de Palmas: \$496/sq. ft. Coral Gables: \$609/sq. ft. Coral Gables: Miami-Dade: \$694/sq. ft. \$609/sq. ft.