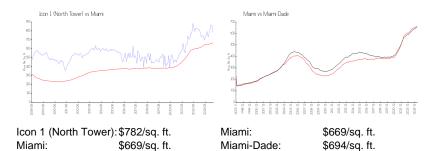

#### **Inventory for Sale**

 Icon 1 (North Tower)
 5%

 Miami
 4%

 Miami-Dade
 3%

## Avg. Time to Close Over Last 12 Months

Icon 1 (North Tower)96 daysMiami84 daysMiami-Dade81 days