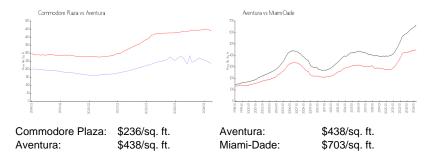

## **Inventory for Sale**

| Commodore Plaza | 7% |
|-----------------|----|
| Aventura        | 5% |
| Miami-Dade      | 3% |

# Avg. Time to Close Over Last 12 Months

Commodore Plaza 106 days Aventura 89 days Miami-Dade 81 days