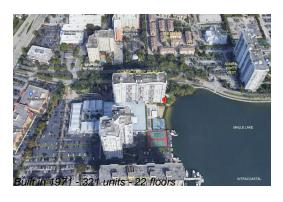

# **Building Information**

Number of units: 321
Number of active listings for rent: 0
Number of active listings for sale: 24
Building inventory for sale: 7%
Number of sales over the last 12 months: 23
Number of sales over the last 6 months: 9
Number of sales over the last 3 months: 5

## **Building Association Information**

Commodore Plaza Condominium Address: 2780 NE 183rd St, Aventura, FL 33160

Telephone: +1 305-931-5217