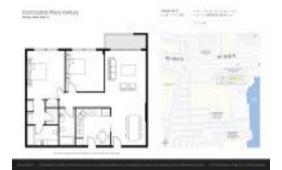

# Unit 1209 - Commodore Plaza

1209 - 2780 NE 183 St, Aventura, FL, Miami-Dade 33160

#### **Unit Information**

 MLS Number:
 A11529496

 Status:
 Active

 Size:
 1,058 Sq ft.

Bedrooms: 2 Full Bathrooms: 2

Half Bathrooms:
Parking Spaces: Assigned Parking

 View:
 \$260,000

 List Price:
 \$260,000

 List PPSF:
 \$246

 Valuated Price:
 \$249,000

 Valuated PPSF:
 \$235

The above valuated price is a baseline figure that does not take into account any specific renovation, upgrade, split, merge, or deterioration of the unit.