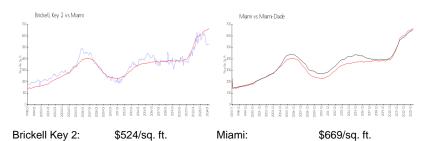

#### **Market Information**

Miami-Dade:

\$694/sq. ft.

## **Inventory for Sale**

Miami:

Brickell Key 2 6% Miami 4% Miami-Dade 3%

# Avg. Time to Close Over Last 12 Months

\$669/sq. ft.

Brickell Key 2 51 days Miami 84 days Miami-Dade 81 days