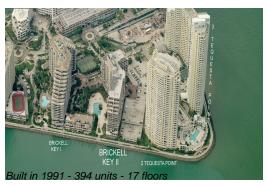

# Unit 1817 - Brickell Key 2

1817 - 540 Brickell Key Dr, Miami, FL, Miami-Dade 33131

## **Building Information**

Number of units: 394
Number of active listings for rent: 15
Number of active listings for sale: 25
Building inventory for sale: 6%
Number of sales over the last 12 months: 6
Number of sales over the last 6 months: 0
Number of sales over the last 3 months: 0