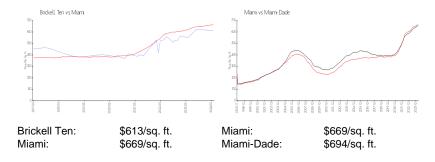

#### **Inventory for Sale**

Brickell Ten 5% Miami 4% Miami-Dade 3%

# Avg. Time to Close Over Last 12 Months

Brickell Ten 124 days Miami 84 days Miami-Dade 81 days