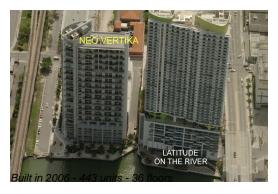

## Unit 1522 - Neo Vertika

1522 - 690 1 Ct, Miami, FL, Miami-Dade 33130

# **Building Information**

Number of units: 443
Number of active listings for rent: 25
Number of active listings for sale: 20
Building inventory for sale: 4%
Number of sales over the last 12 months: 25
Number of sales over the last 6 months: 13
Number of sales over the last 3 months: 9