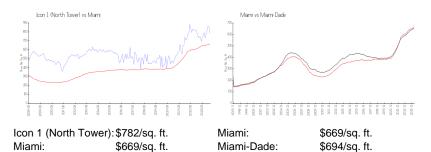

#### **Inventory for Sale**

 Icon 1 (North Tower)
 5%

 Miami
 4%

 Miami-Dade
 3%