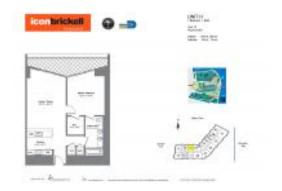

# Unit 2512 - Icon 1 (North Tower)

2512 - 465 Brickell Av, Miami, FL, Miami-Dade 33131

#### **Unit Information**

 MLS Number:
 A11529712

 Status:
 Active

 Size:
 798 Sq ft.

 Bedrooms:
 1

Full Bathrooms: Half Bathrooms:

Parking Spaces: Valet Parking View: Bay,Canal Rental Price: \$4,300 List PPSF: \$5 Valuated Price: \$548,000 Valuated PPSF: \$687