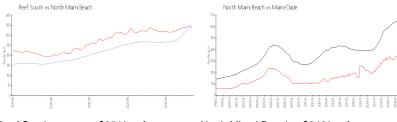

#### **Market Information**

Reef South: \$351/sq. ft. North Miami Beach: \$340/sq. ft. North Miami Beach: \$340/sq. ft. Miami-Dade: \$694/sq. ft.