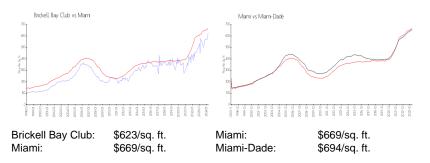

#### **Inventory for Sale**

| Brickell Bay Club | 2% |
|-------------------|----|
| Miami             | 4% |
| Miami-Dade        | 3% |